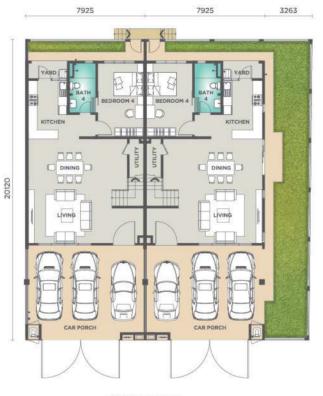

## CLUSTER SEMI-D

4 Bedrooms 🗐 4 Bathrooms

TYPE B / B(M) / B1 / B2 / C / C(M) / C1 / C2

36' X 65'

49' 10" X 65' / 51' X 65' 41' X 65'

BUILT-UP AREA 2,830 SQFT

### FLOOR PLAN

FIRST FLOOR

GROUND FLOOR