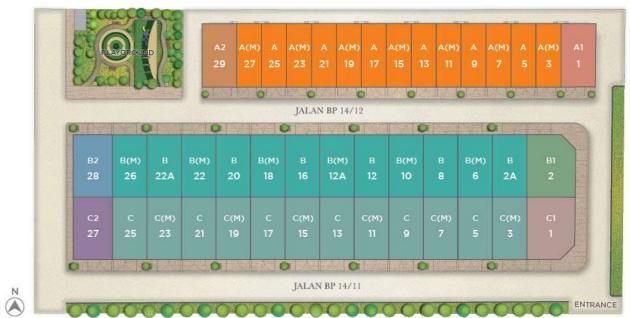

### SITE PLAN

2-STOREY SUPERLINK TERRACE

INTERMEDIATE

TYPE A2

END LOT

TYPE A1 END LOT

2-STOREY CLUSTER SEMI-D

TYPE B/B(M) INTERMEDIATE

TYPE B1

CORNER LOT

TYPE B2 END LOT

TYPE C/C(M)

INTERMEDIATE

CORNER LOT

TYPE C2

LANDED WITH INDIVIDUAL TITLE