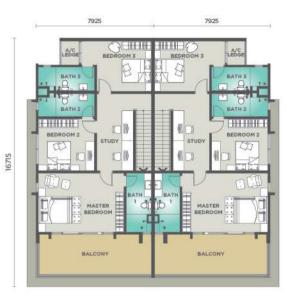

### SUPERLINK TERRACE

4 Bedrooms 🗐 4 Bathrooms

TYPE A / A(M) / A1 / A2

26' X 66'

36' X 66'

2,520 SQFT

2,636 SQFT

### FLOOR PLAN

FIRST FLOOR

GROUND FLOOR