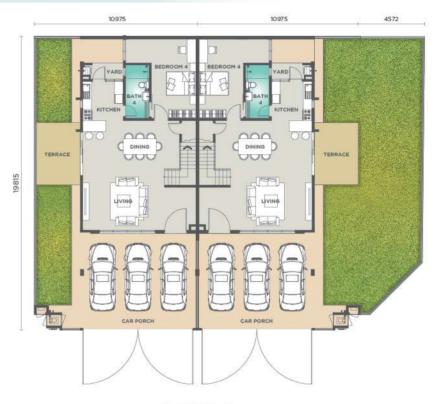

## CLUSTER SEMI-D

4 Bedrooms 🗐 4 Bathrooms

TYPE B / B(M) / B1 / B2 / C / C(M) / C1 / C2

36' X 65'

49' 10" X 65' / 51' X 65' 41' X 65'

BUILT-UP AREA 2,830 SQFT

### FLOOR PLAN

FIRST FLOOR

GROUND FLOOR