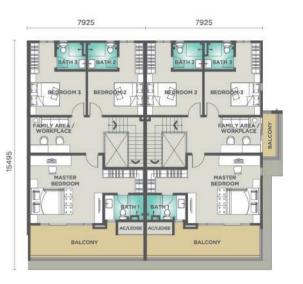

## CLUSTER SEMI-D

4 Bedrooms 🗐 4 Bathrooms

TYPE B / B(M) / B1 / B2 / C / C(M) / C1 / C2

36' X 65'

49' 10" X 65' / 51' X 65' 41' X 65'

BUILT-UP AREA 2,830 SQFT

### FLOOR PLAN

FIRST FLOOR

GROUND FLOOR